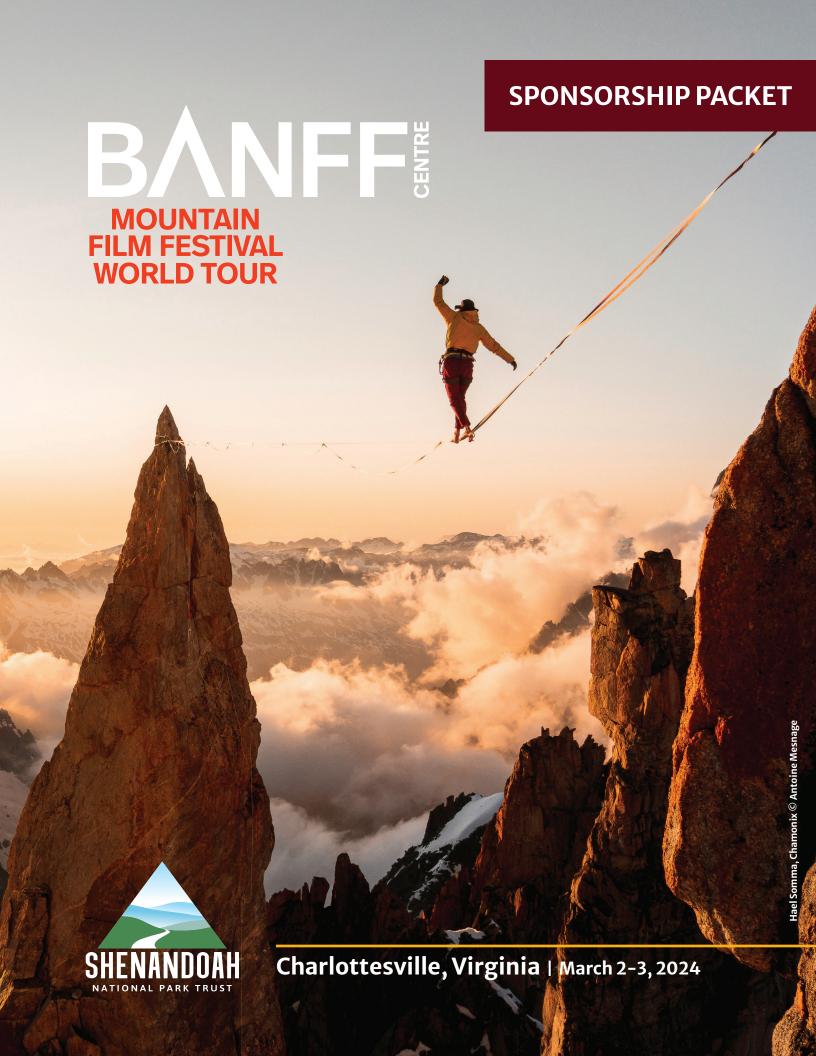

## BANFF MOUNTAIN FILM FESTIVAL WORLD TOUR

### MARCH 2 & 3, 2024, AT THE PARAMOUNT THEATER

The Shenandoah National Park Trust is proud to bring the Banff Centre Mountain Film Festival World Tour to Charlottesville on March 2 & 3, 2024.

Banff brings together the world's best short films on mountain sports and mountain cultures. This exciting two-night event gathers the area's outdoor and conservation-oriented individuals and businesses at the Paramount Theater on Charlottesville's historic Downtown Mall.

Your sponsorship of the 2024 Banff Centre Mountain Film Festival supports Shenandoah National Park while also highlighting your brand for over 1,100 people across the central Virginia region, with attendees spanning over 100 zip codes. With 15+ marketing emails and multiple print advertisements, there are many opportunities for your brand to partner with the Trust in support of Shenandoah National Park. Join us to celebrate adventure and to promote, protect, and enhance the national park in our backyard.